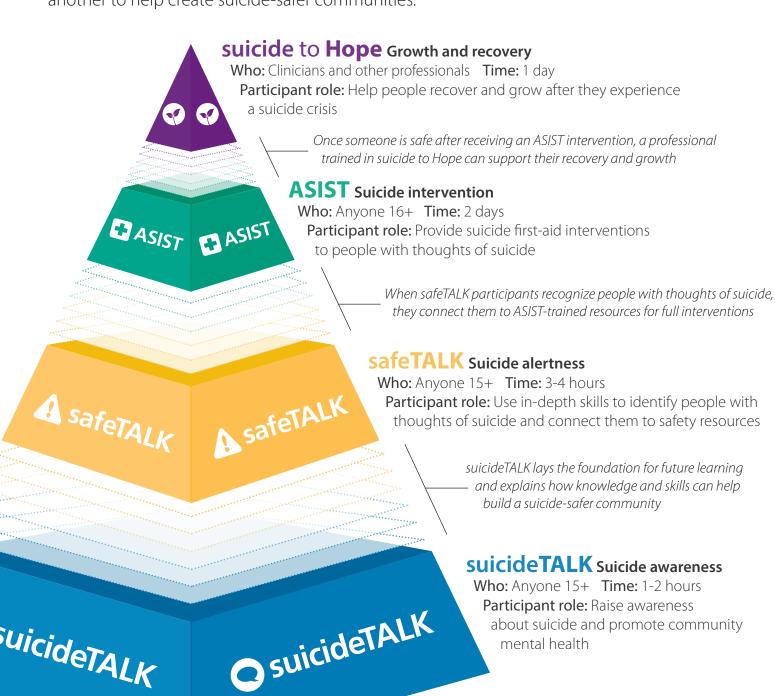

# Training programs for everyone

Suicide is preventable, and anyone can make a difference. LivingWorks promotes a layered approach that encourages individuals and organizations to select the training programs best suited to their needs.

Our programs are designed to explore awareness about suicide, develop intervention skills, and facilitate recovery and growth after a suicide experience. Together, these programs build on one another to help create suicide-safer communities.